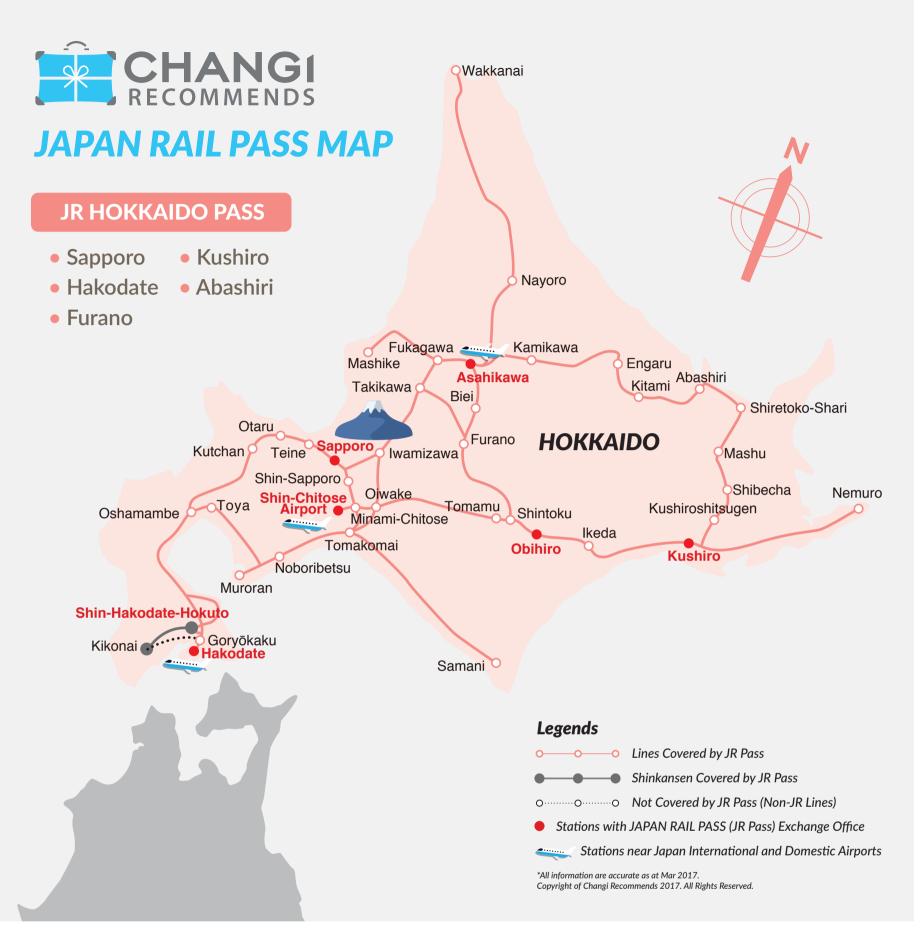

JR北海道

JR-HOKKAIDO

## HOKKAIDO RAIL PASS Holders may ride all JR Hokkaido trains (Excluding Hokkaido Shinkansen) within the valid period

- · Reserved and non-reserved seats in ordinary car on JR Hokkaido limited express trains.
- · Reserved and non-reserved seats on JR Hokkaido express trains
- · JR Hokkaido local trains
- Reserved and non-reserved seats on JR Hokkaido special (limited express/express/local) trains

HOKKAIDO RAIL PASS can be used toward on all JR Hokkaido train lines with the exception of Hokkaido Shinkansen. HOKKAIDO RAIL PASS cannot be used on lines of other companies such as South Hokkaido Railway, Sapporo Municipal Subway, etc.

- HOKKAIDO RAIL PASS holders cannot ride the Hokkaido Shinkansen Hayabusa and Hayate trains. If you wish to ride the Hokkaido Shinkansen, you will be required to purchase a separate Basic fare ticket, Limited express ticket, etc.
- HOKKAIDO RAIL PASS holders cannot ride the Kikonai Goryokaku portion of the "South Hokkaido Railway" line, which will no longer be managed by JR Hokkaido but by a third sector. If you wish to ride the "South Hokkaido Railway" Line, you will be required to purchase a separate ticket.