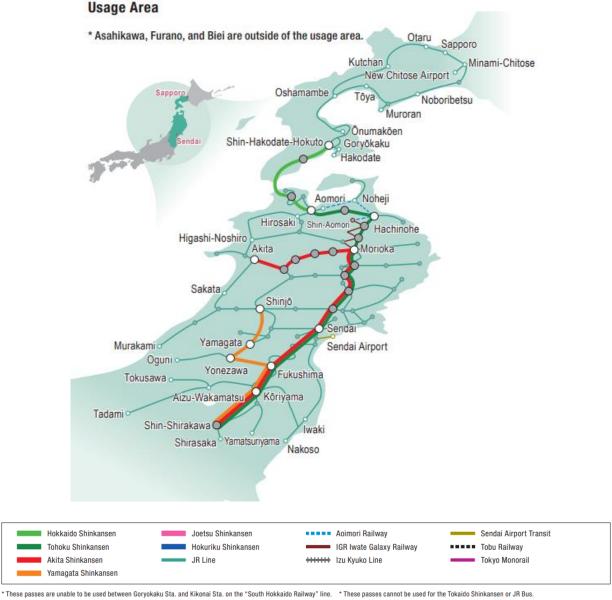

This pass can be used for ordinary car reserved seats and non-reserved seats on all limited express trains (including the Shinkansen), express trains and local trains (including rapid trains) on Hokkaido Railway Company (JR Hokkaido) lines, East Japan Railway Company (JR East) lines (including BRT), the Aoimori Railway Line, the Iwate Galaxy Railway (IGR) Line and the Sendai Airport Transit Line within the area shown on the map.