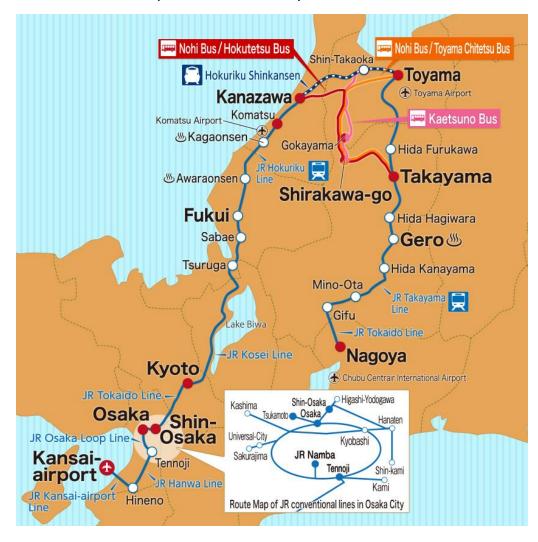

## Takayama-Hokuriku Area Tourist Pass

Map of the accessible area by JR lines and buses

Unlimited rides on JR local and limited express trains, Hokuriku Shinkansen and buses along the route. Use of reserved seats on JR limited express\* are free of charge up to 4times! \*excluding "HARUKA"

## Free travel sections (on and after March 16)