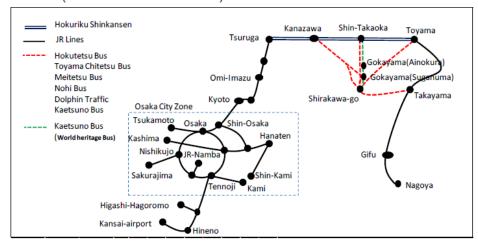

## Takayama-Hokuriku Area Tourist Pass

Map of the accessible area by JR lines and buses

Unlimited rides on JR local and limited express trains, Hokuriku Shinkansen and buses along the route. Use of reserved seats on JR limited express\* are free of charge up to 4times! \*excluding "HARUKA"

## Free travel sections (on and after March 16)