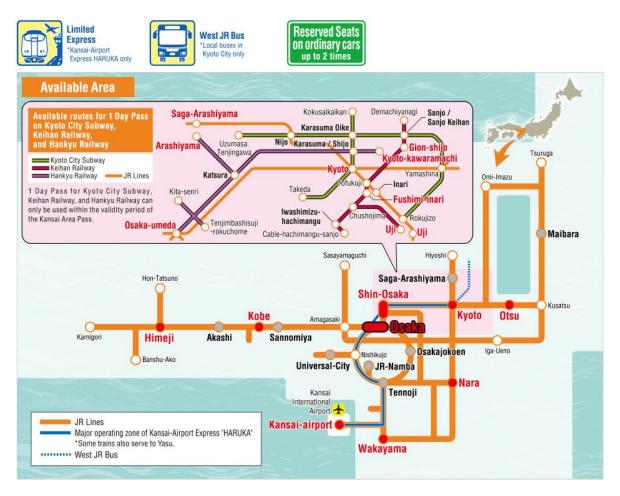

## Kansai Area Pass

- Kansai Area Pass is valid for unlimited travel in the valid area on the map.
- Valid trains are below;
  - Reserved seats on Kansai-airport Express HARUKA
  - Special Rapid Services, Rapid Services, and Local trains on JR-WEST Conventional lines
- The pass is only valid on WEST JAPAN JR BUS route buses within the valid area. The pass cannot be used on expressway buses.
- A rail pass is valid for consecutive days.
- The validity of a rail pass starts from 12 a.m.
- \* These trains below cannot be used
- Both Reserved and Non-reserved seats on Express Trains excluding Kansai-airport Express HARUKA
- The Special Rapid "A Seat" paid seating Service
- Bullet Train "SHINKANSEN"